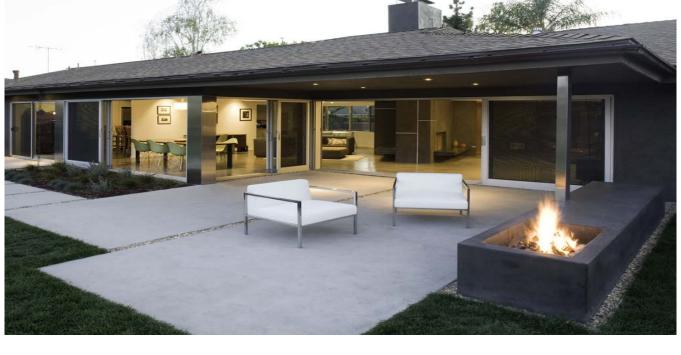

# **MODERN PALETTE**

Large geometrical patterns, industrial materials and sleek lines are the trademarks of modern design. Concrete, with its smooth finishes, subtle shades of gray and utilitarian character can be used to achieve a contemporary look.

## SHAPES & PATTERNS

You can achieve a modern style using concrete by incorporating rectangular, square, and diamond-shaped patterns for hardscape surfaces.

### **OUTDOOR MODERN ELEMENTS**

Walls

Driveways

Outdoor kitchens

Fireplaces

Walkways

Fire pits

Furniture