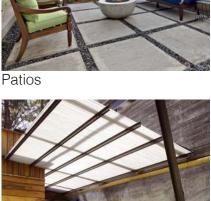

## SHAPES & PATTERNS

You can achieve a modern style using concrete by incorporating rectangular, square, and diamond-shaped patterns for hardscape surfaces.

### **OUTDOOR MODERN ELEMENTS**

Walls

Driveways

Outdoor kitchens

Fireplaces

Walkways

Fire pits

Furniture