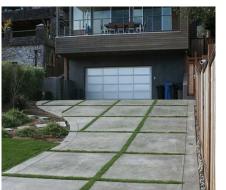

## SHAPES & PATTERNS

You can achieve a modern style using concrete by incorporating rectangular, square, and diamond-shaped patterns for hardscape surfaces.

### **OUTDOOR MODERN ELEMENTS**

Walls

Driveways

Outdoor kitchens

Fireplaces

Walkways

Fire pits

Furniture