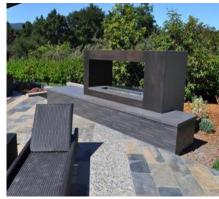

# **MODERN PALETTE**

Large geometrical patterns, industrial materials and sleek lines are the trademarks of modern design. Concrete, with its smooth finishes, subtle shades of gray and utilitarian character can be used to achieve a contemporary look.

### **OUTDOOR MODERN ELEMENTS**

Walls

Driveways

Outdoor kitchens

Fireplaces

Walkways

Fire pits

Furniture