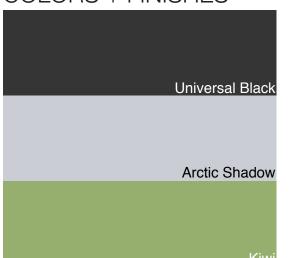

#### **OUTDOOR CONCRETE STYLES**

# **MODERN PALETTE**

Large geometrical patterns, industrial materials and sleek lines are the trademarks of modern design. Concrete, with its smooth finishes, subtle shades of gray and utilitarian character can be used to achieve a contemporary look.

## COLORS + FINISHES





#### Willard White

## SHAPES & PATTERNS

You can achieve a modern style using concrete by incorporating rectangular, square, and diamond-shaped patterns for hardscape surfaces.



### **OUTDOOR MODERN ELEMENTS**





Walls







Driveways



Outdoor kitchens



Fireplaces



Walkways



Fire pits



Furniture

## **TEXTURES**



Smooth Finish

**Exposed Aggregate** 

For more concrete design ideas, visit: www.concretenetwork.com/outdoor